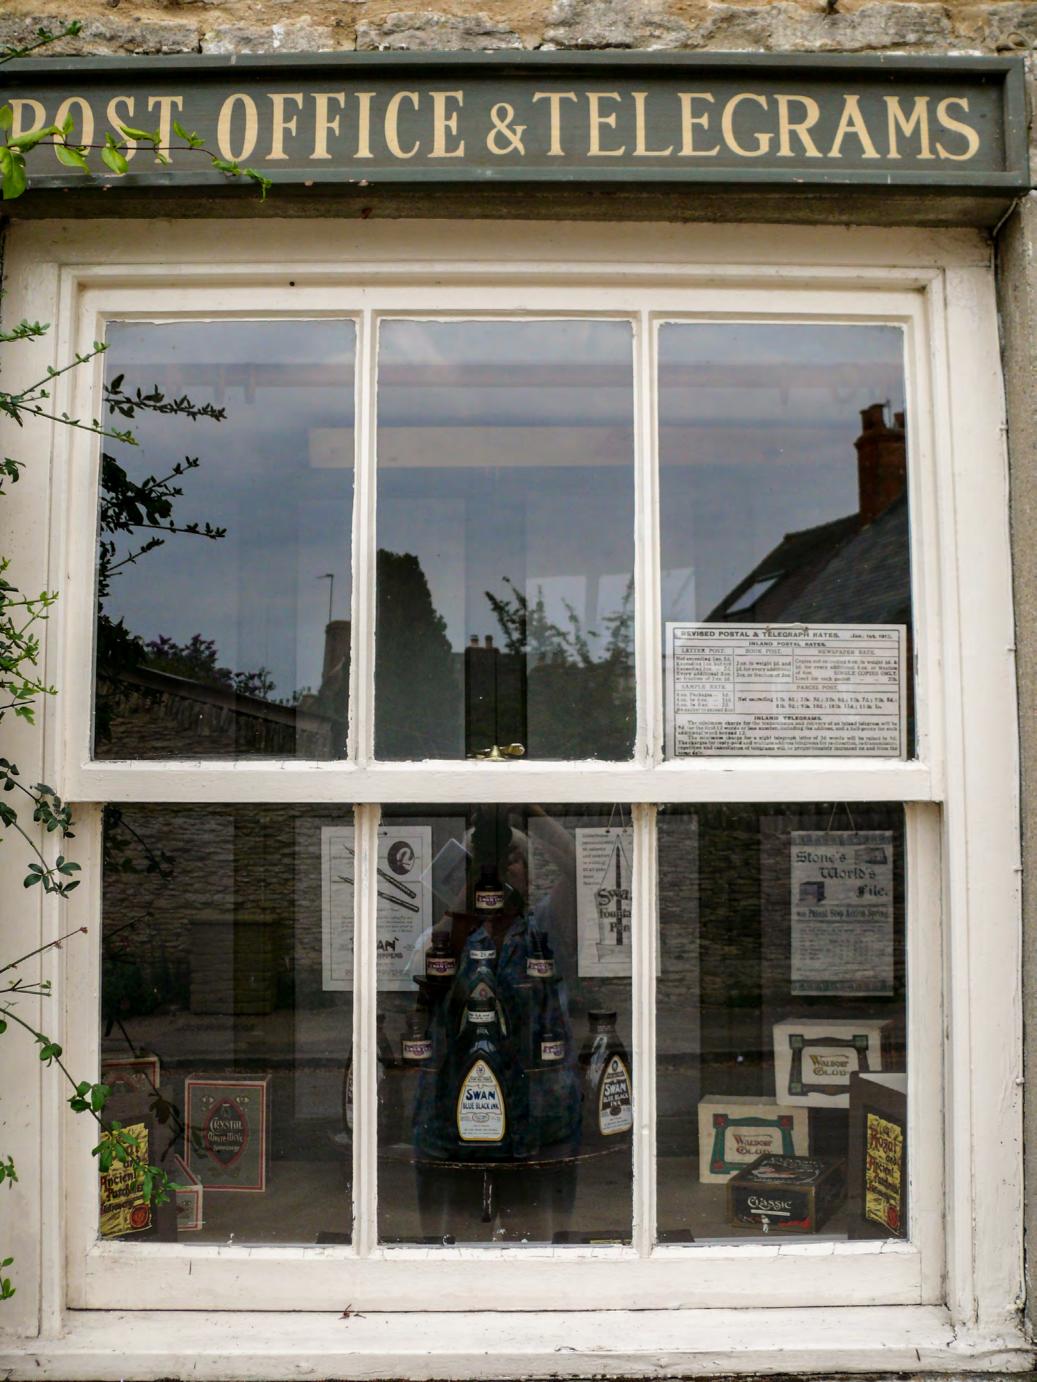

## DOWNTON COTTAGE HOSPITAL

Quality scenery Quality scenery TV, FILM & EXHI Tel: 020 8578 26 Fax: 020 8578 24 CONSTRUCTION STANDBY

| 12 1 1 1 1 1 1 1 1 1 1 1 1 1 1 1 1 1 1 | <u> </u>                                                                                                                                                                                  |
|----------------------------------------|-------------------------------------------------------------------------------------------------------------------------------------------------------------------------------------------|
|                                        | RARAMERINI<br>Dialdock.<br>Sept., 1887.<br>The Choral Society                                                                                                                             |
|                                        | purpose singing<br>A Selection from Handel's Gratorio.                                                                                                                                    |
|                                        | * * * "THE MESSIAH," * * *<br>(231) Vermission of the Nector).<br>In the Varish Church, on Thursday.<br>October (5th, 1887.                                                               |
|                                        | The Service will commence at 3.30 p.m.<br>The Solos will be sung bo Mrs. Erosslev. Miss Clarke.<br>and Rev. I. Acton Butt.<br>The Grehestra will be strengthened by Verformers            |
|                                        | from London and Cambridge.<br>The Offertory, for which contributions are earnestly<br>solicited, will be given towards the heavy Expenses of the<br>Jestival and towards Local Charities. |
|                                        |                                                                                                                                                                                           |