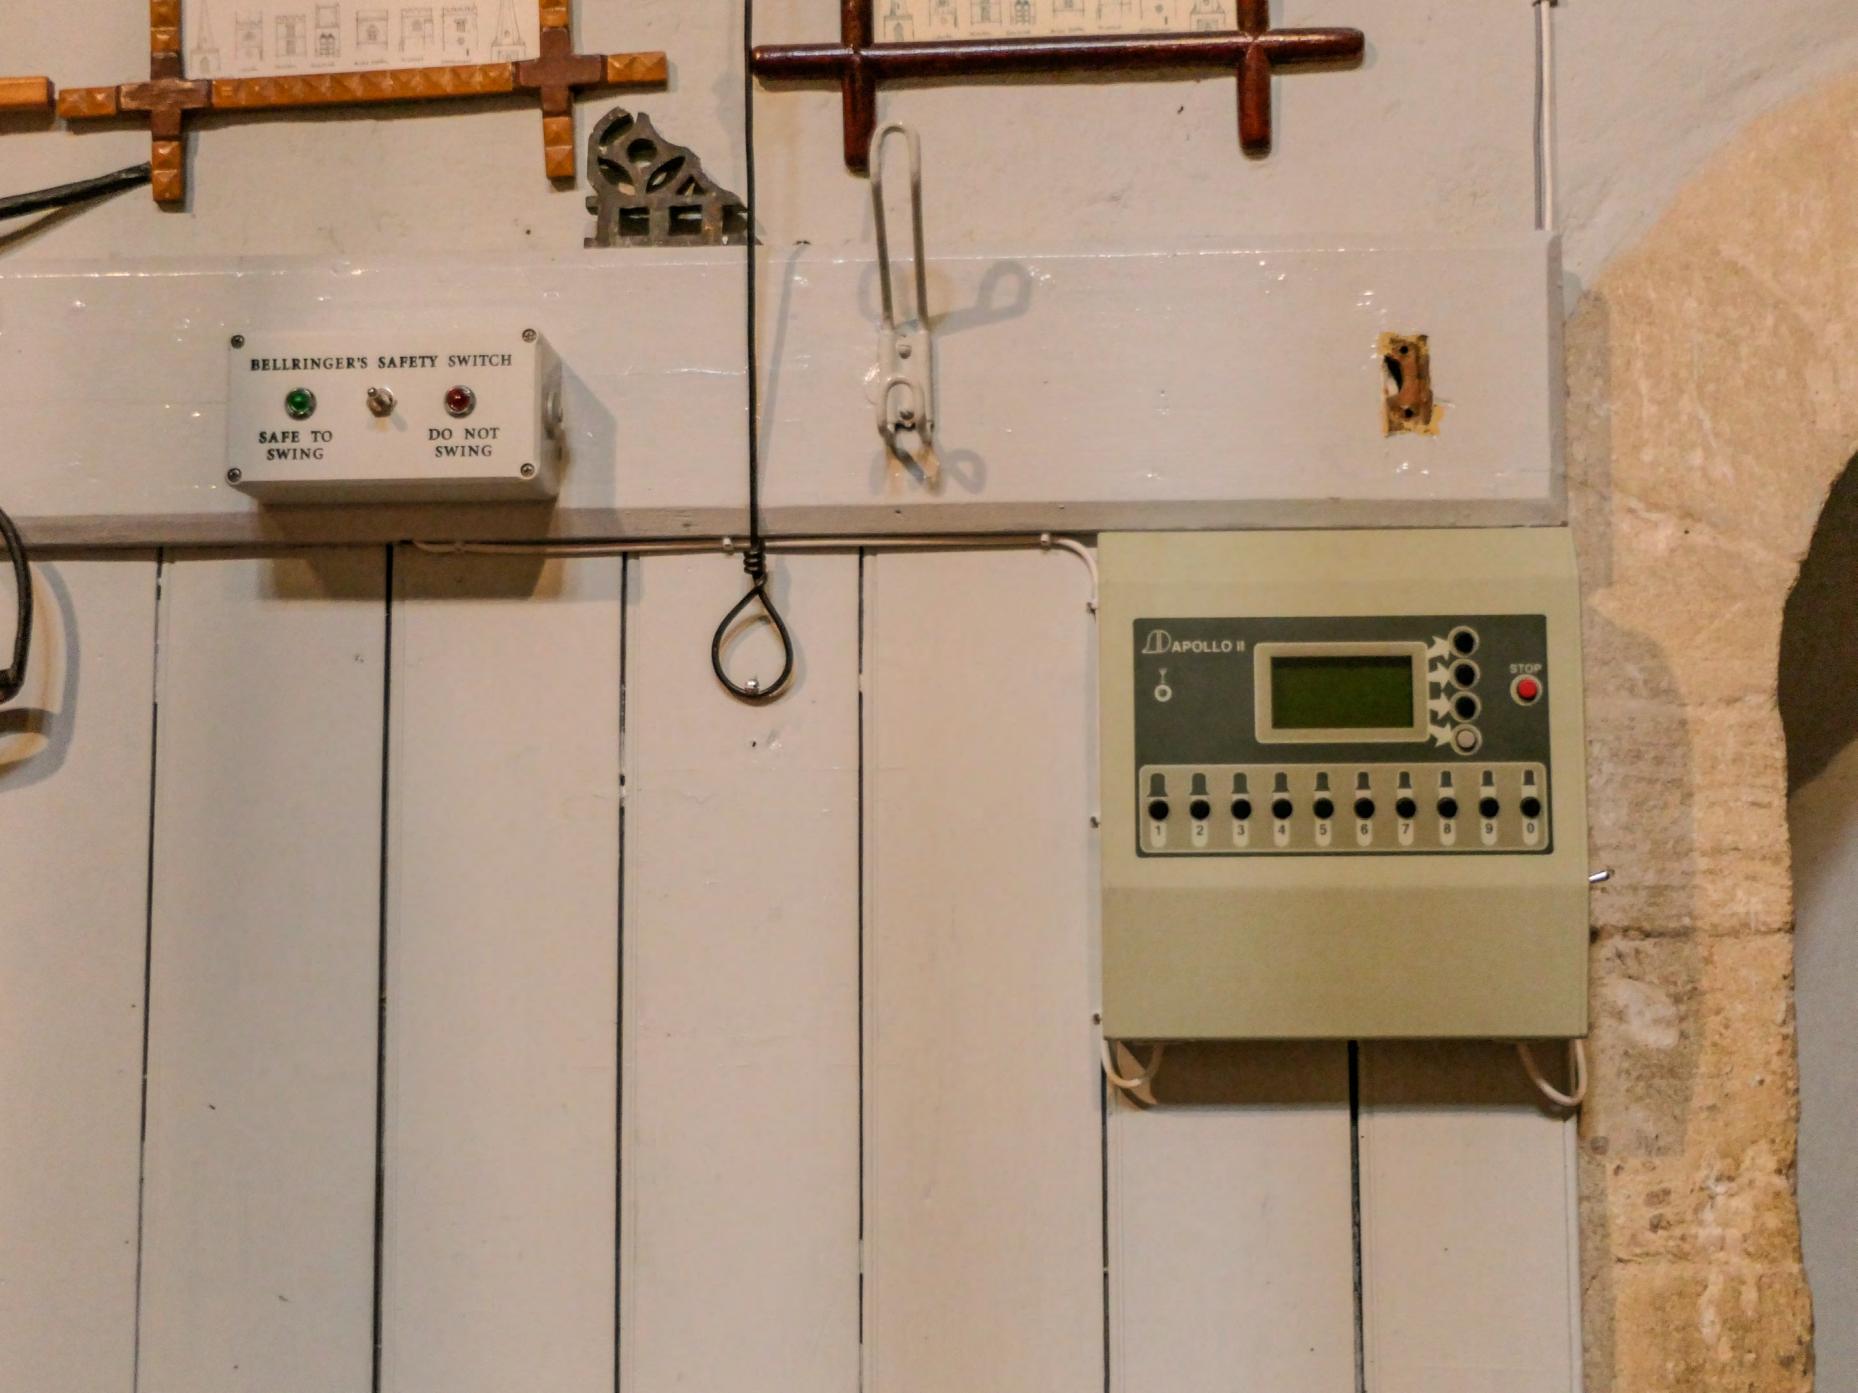

## SAFE TO SWING

L.

DO NOT SWING

and the state

and for the second

mon the prover

P 45 And

2.00