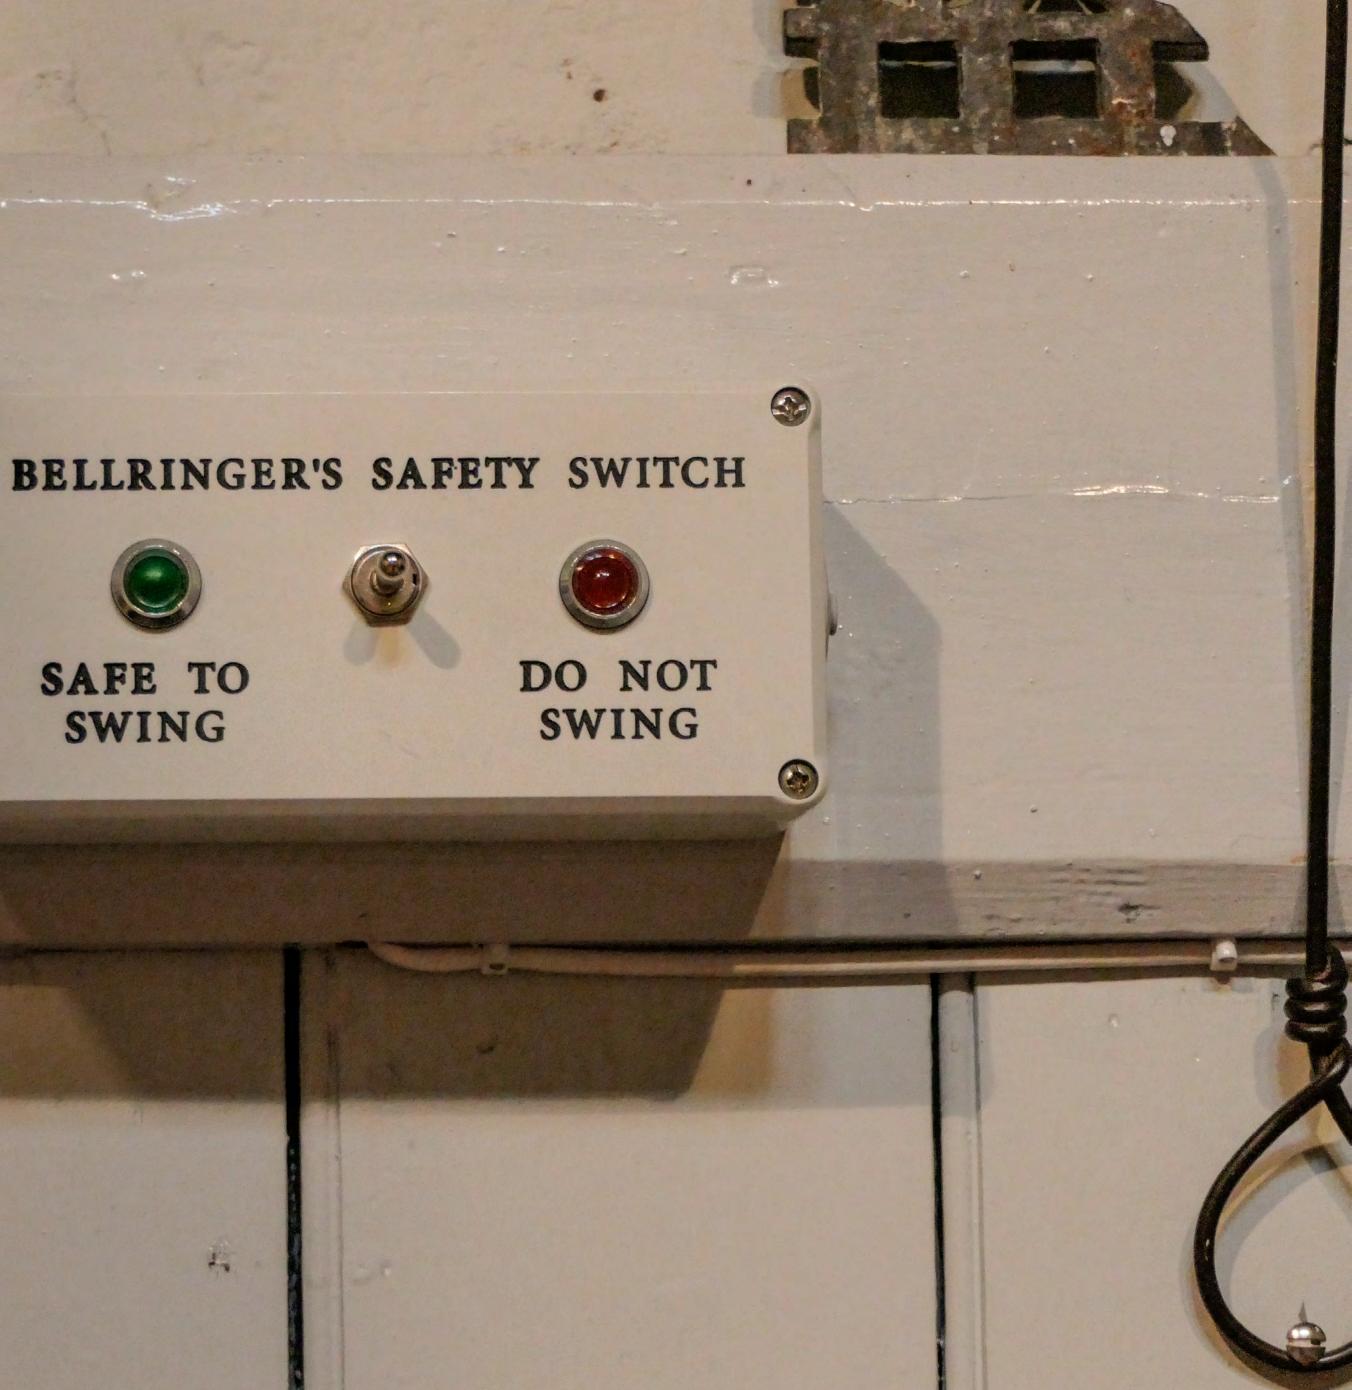

## SAFE TO SWING

L.

DO NOT SWING

and the state

and for the second

mon the prover

P 45 And

2.00