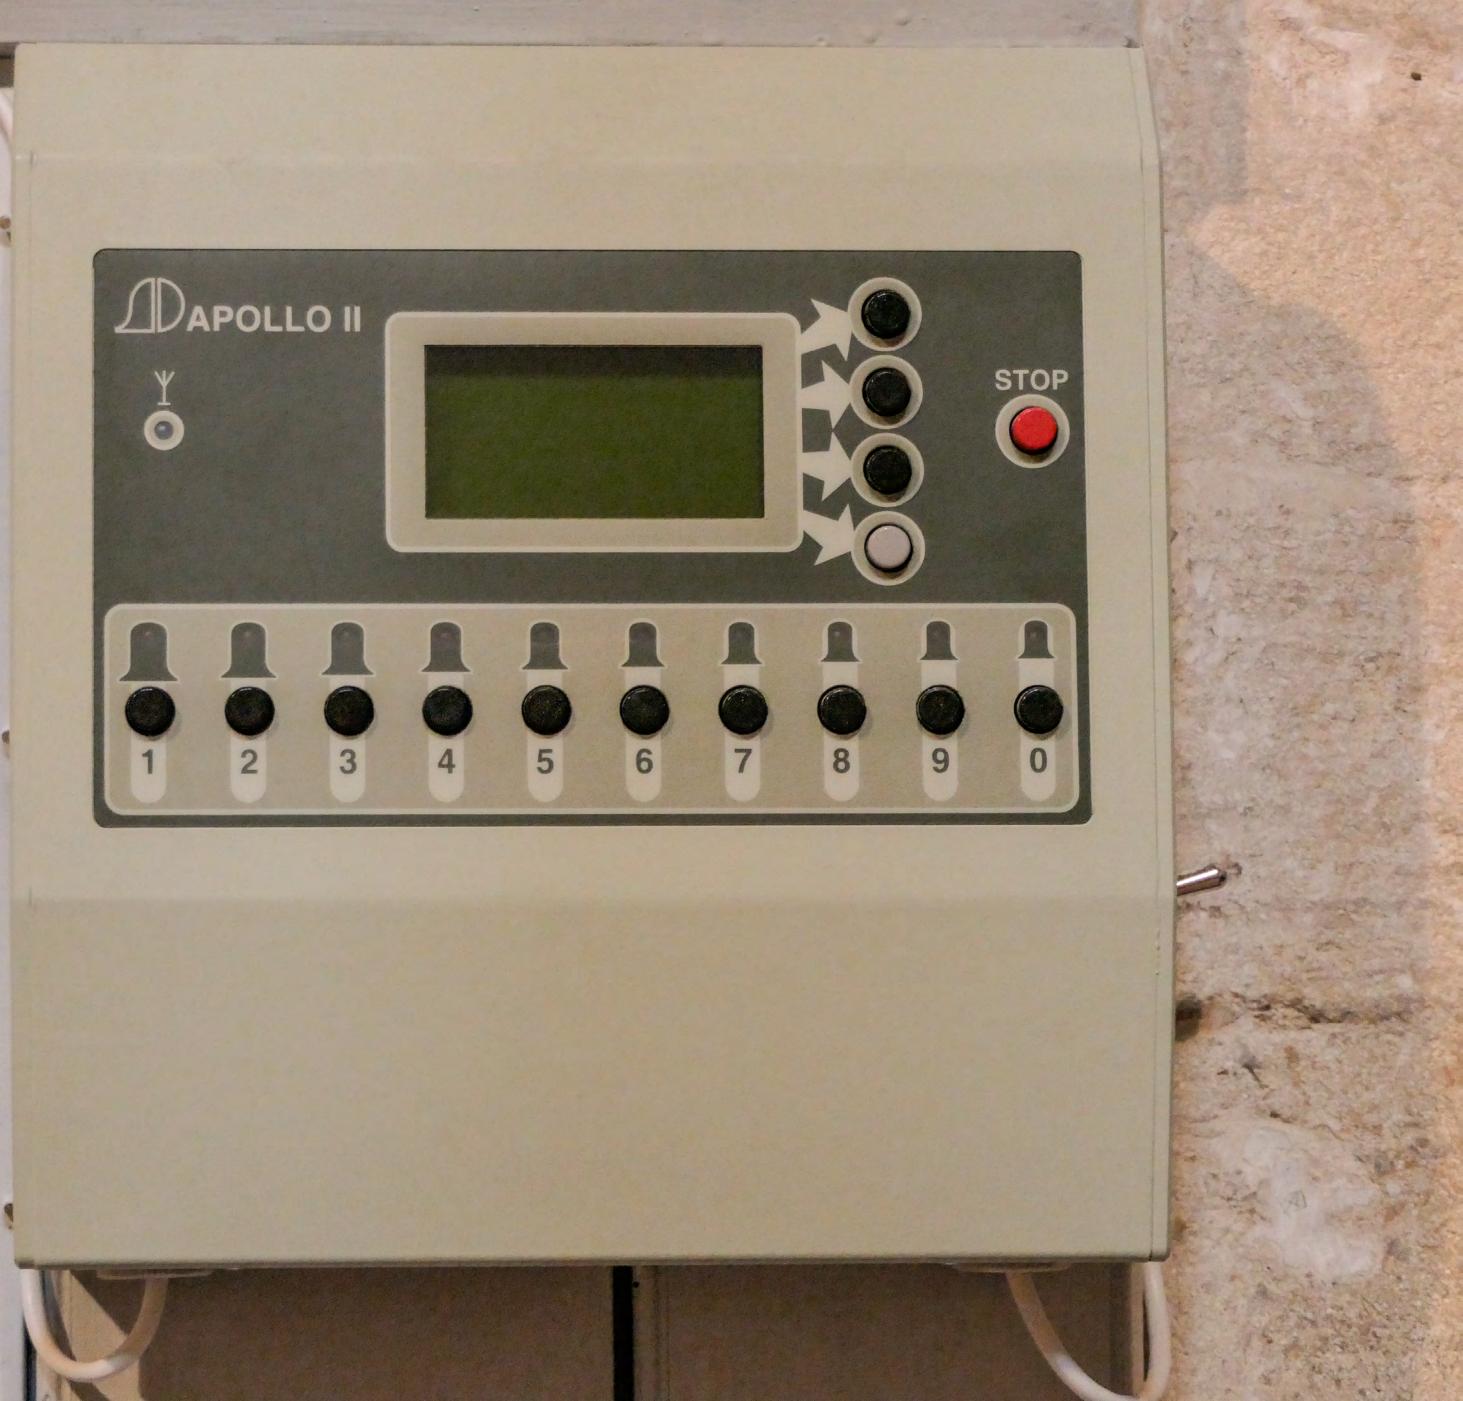

4 4 1

110 1 4 8 10

and the second s

at at at I

110 10 0

and the of

marg and the

an appropriate of any and the state of the is the state of the sector