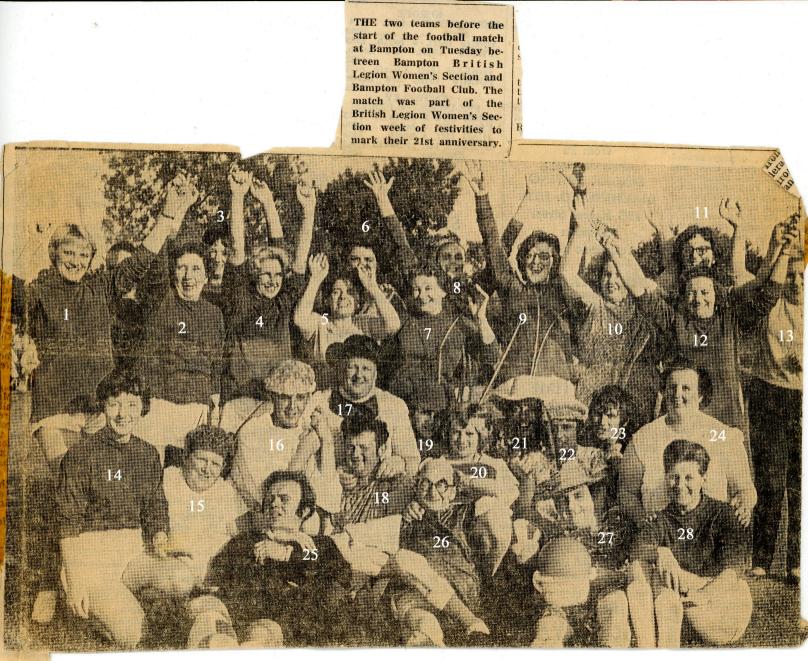

21st birthday of the women's section of the British Legion football match v the men's football members. I think there are 28 people in this picture - as ever I need help with their names. What year did the Women's section of the British Legion take off? If we know that, then we can date this football match?

- 1. Jane Woodley
- 2. Audrey Court
- 3. Freda Bradley
- 4. Betty Collett
- 5. Joan Keyte
- 6. Kath Walker

7

- 8. Primrose Seacole
- 9. Pat Curtis
- 10. Sharon Foreshew
- 11. Joan Pearce
- 12. Celia Woodley

13

- 14. Margaret Jones
- 15
- 16. Jasper Walsh
- 17. Albert Radband
- 18. Ken Lomas

19

- 20. Richard Snook
- 21. Frank Drinkwater
- 22. Dave Fox

23

- 24. Joan Smith (Radband)
- 25. Ben Tanner

26

- 27. Mike Cleaver
- 28. Ruby Paintin